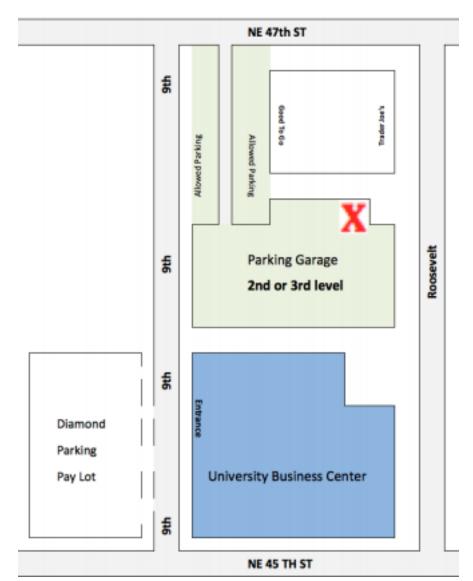

### Parking Options

**Visitors to the Business Center are eligible for one hour of free parking** in the tiered parking garage adjacent to the building on the north side. There is an open lot and a parking garage, entered from 47<sup>th</sup> Street. (By the corner of 9<sup>th</sup> and 47<sup>th</sup>.)

Qualified stalls are in the lot in front of "Good To Go", or the top two levels of the parking structure, P2 & P3, in any unrestricted stall. (The basement level is for Trader Joe's parking only.)

To register for the hour of free parking follow the instructions on the pay station next to stall #73. You may add on an additional hour at a reduced rate. Unfortunately the one hour free parking does not work if you use an app on your phone.

The pay station is located on the second floor of the garage that connects to 47<sup>th</sup> street. Follow the signs to the pay station to the right of stall #73. Seen as X on the map